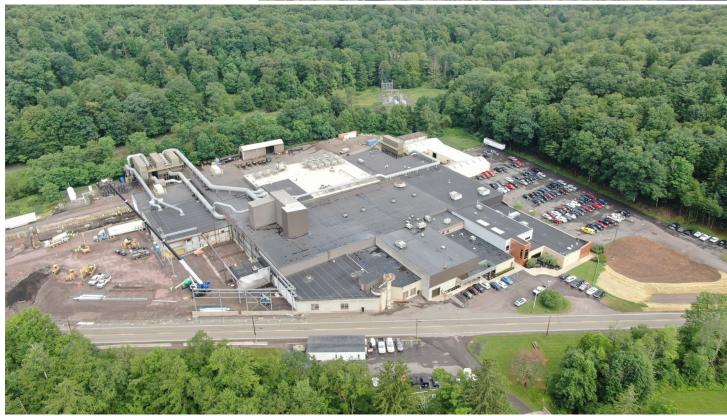

## Construction is Underway at the Foundry

It seemed like the planning took forever, but we finally were able to break ground on our core room expansion. Demolition of part of the core room is complete. We have started pouring some of the foundations and setting some of the steel. There was a lot of site work that needed to be completed prior to pouring foundations.

It is exciting to finally be underway and we will continue with updates in upcoming newsletters. The picture to the right shows our building prior to the start of the demolition, and the picture below shows the beginning of the steel work. You can see the crane is in place and some of the work is underway.

This extensive expansion project is slated for completion by October of 2022.