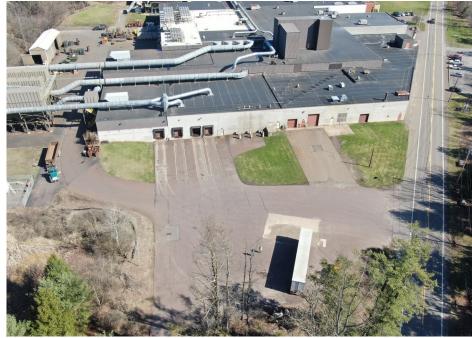

## Construction is Underway at the Foundry

It seemed like the planning took forever, but we finally were able to break ground on our core room expansion. Demolition of part of the core room is complete. We have started pouring some of the foundations and setting some of the steel. There was a lot of site work that needed to be completed prior to pouring foundations.

It is exciting to finally be underway and we will continue with updates in upcoming newsletters. The picture to the right shows our building prior to the start of the demolition, and the picture below shows the beginning of the steel work. You can see the crane is in place and some of the work is underway.

This extensive expansion project is slated for completion by October of 2022.