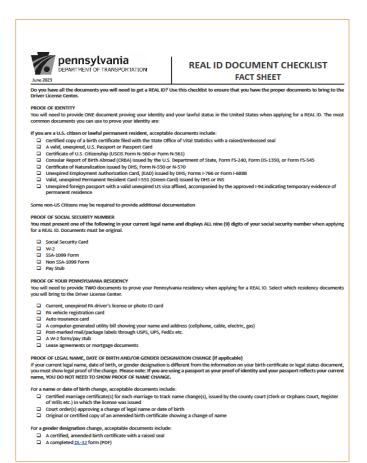

#### How do I get a REAL ID?

Visit your state's driver's licensing agency website to find out exactly what documentation is required to obtain a REAL ID. At a minimum, you must provide documentation showing: 1) Full Legal Name; 2) Date of Birth; 3) Social Security Number; 4) Two Proofs of Address of Principal Residence; and 5) Lawful Status. States may impose additional requirements, so check with your state's driver's licensing agency website, before visiting them in person, for additional guidance and assistance.

Dept. of Homeland Security Website https://www.dhs.gov/

You can visit <u>PennDOT.gov/REALID</u> for more information and a printable document checklist (below).

PA Driver's License with REAL ID (below)

Look for the yellow star.